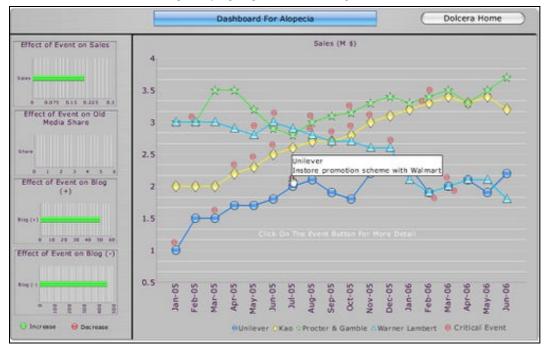

# Brand dashboard

The brand manager dashboard is a new Dolcera offering targeted towards marketing teams within consumer products, pharmaceutical and automotive companies that organize their product strategies around strong brands and monitor them relentlessly.

The dashboard identifies the impact of global and local events on client's and competitor's brands. It brings together data from a variety of data sources. It also includes data collected through sampling blogs, social networking sites and other non-traditional media sources.