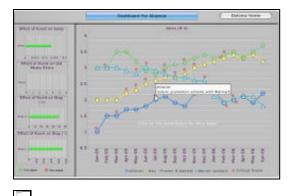

### Executive dashboard

The Dolcera executive IP dashboard provides an integrated view of all the key performance indicators for your organization's intellectual property, including:

- Patent filingsPatent licensing opportunities
- Patent threats
- Competitive position
  Key IP performance indicators

The interactive executive IP dashboard allows users to perform their own what-if analysis. Behind the scenes, the Dolcera team performs extensive research and market+competitive analysis to drive the executive dashboard and keep it up-to-date.

10 Alopecia dashboard

Alopecia dashboard

Case study: Executive dashboard

| Client:            | A US medical device major                                                                   |
|--------------------|---------------------------------------------------------------------------------------------|
| Goal:              | Provide a central point of entry for all corporate IP performance indicators                |
| Duration:          | Ongoing                                                                                     |
| Result:            | All patent information in one spot, and shared by all stakeholders within the organization. |
| Savings:           | Greater overall visibility improves response time considerably                              |
| Example:           | (Confidential)                                                                              |
| Dolcera advantage: | Correlating market movements with IP information and technology trends                      |
| Client quote:      | "The dashboard helps our team think strategically."                                         |