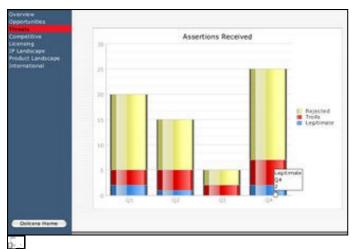

### Executive dashboard

The Dolcera executive IP dashboard provides an integrated view of all the key performance indicators for your organization's intellectual property, including:

- Patent filingsPatent licensing opportunities
- Patent threats
- Competitive position
  Key IP performance indicators

The interactive executive IP dashboard allows users to perform their own what-if analysis. Behind the scenes, the Dolcera team performs extensive research and market+competitive analysis to drive the executive dashboard and keep it up-to-date.

10 Alopecia dashboard

Alopecia dashboard

Case study: Executive dashboard

| Client:            | A US medical device major                                                                   |
|--------------------|---------------------------------------------------------------------------------------------|
| Goal:              | Provide a central point of entry for all corporate IP performance indicators                |
| Duration:          | Ongoing                                                                                     |
| Result:            | All patent information in one spot, and shared by all stakeholders within the organization. |
| Savings:           | Greater overall visibility improves response time considerably                              |
| Example:           | (Confidential)                                                                              |
| Dolcera advantage: | Correlating market movements with IP information and technology trends                      |
| Client quote:      | "The dashboard helps our team think strategically."                                         |