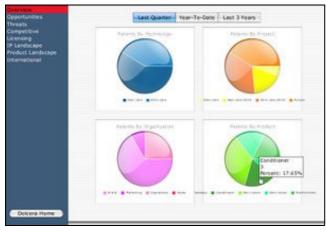

### Executive dashboard

The Dolcera executive IP dashboard provides an integrated view of all the key performance indicators for your organization's intellectual property, including:

- Patent filingsPatent licensing opportunities
- Patent threats
- Competitive position
  Key IP performance indicators

The interactive executive IP dashboard allows users to perform their own what-if analysis. Behind the scenes, the Dolcera team performs extensive research and market+competitive analysis to drive the executive dashboard and keep it up-to-date.

10 Alopecia dashboard

Alopecia dashboard

Case study: Executive dashboard

| Client:            | A US medical device major                                                                   |
|--------------------|---------------------------------------------------------------------------------------------|
| Goal:              | Provide a central point of entry for all corporate IP performance indicators                |
| Duration:          | Ongoing                                                                                     |
| Result:            | All patent information in one spot, and shared by all stakeholders within the organization. |
| Savings:           | Greater overall visibility improves response time considerably                              |
| Example:           | (Confidential)                                                                              |
| Dolcera advantage: | Correlating market movements with IP information and technology trends                      |
| Client quote:      | "The dashboard helps our team think strategically."                                         |