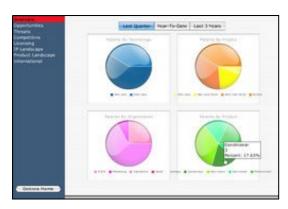

### 5.0 Brand Manager Dashboard **Dolcera for Brand Managers**

The brand manager dashboard is a new Dolcera offering targeted towards marketing teams within consumer products, pharmaceutical and automotive companies that organize their product strategies around strong brands and monitor them relentlessly.

The dashboard:

- 1. Identifies the impact of global and local events on client's and competitor's brands,
- Brings together data from a variety of data sources, and
   Includes data collected through sampling blogs, social networking sites and other non-traditional media sources.

# Brand dashboard

The brand manager dashboard is a new Dolcera offering targeted towards marketing teams within consumer products, pharmaceutical and automotive companies that organize their product strategies around strong brands and monitor them relentlessly.

The dashboard identifies the impact of global and local events on client's and competitor's brands. It brings together data from a variety of data sources. It also includes data collected through sampling blogs, social networking sites and other non-traditional media sources.